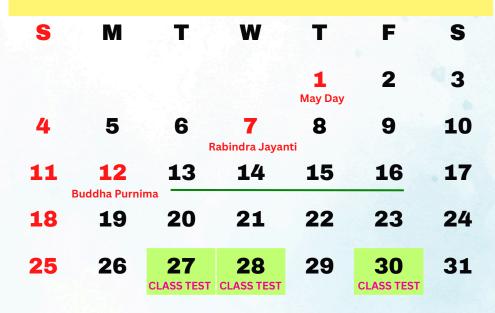

#### **MAY - 2025**

13 - 16 : 2nd Internal Assessment for 2nd + 4th + 6th Semesters 27, 28, 30: Class Test for 2nd + 4th + 6th Semesters

7 - 31 : Durga Puja Vacation