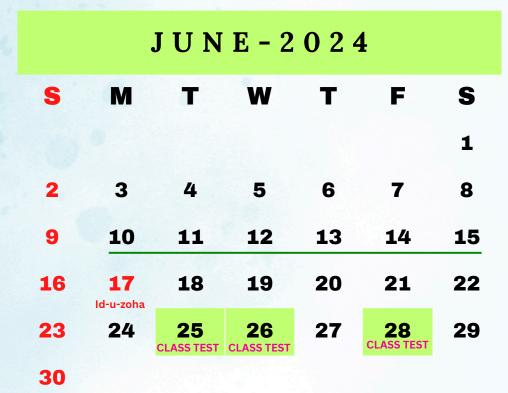

3rd Week : Internal Assessment for 5th Semester 23, 24, 26 : Class Tests for 2th + 4th + 6th Semester