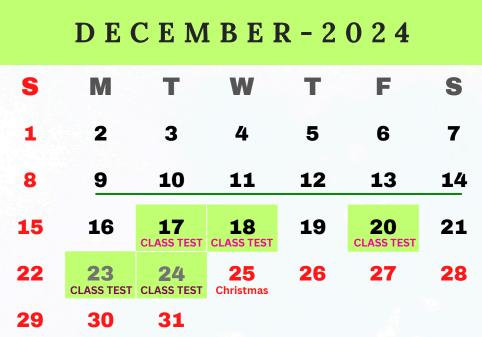

#### CLASS TEST CLASS TEST

11, 12, 13 : 1st Internal Assessment for 1st Semester 19, 20, 22: Class Test for 1st Semesters 26, 27, 29: Class Test for 5th Semesters

2nd Week : 1st Internal Assessment for 3rd + 5th Semesters 17, 18, 20: Class Test for 1st Semesters 23, 24: Class Test for 1st Semesters 25 - 31 : Christmas and New Year Holidays