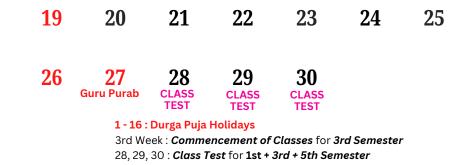

#### 22 23 24 25 26 27 28

29 30 31

1st Week: University Result Publication for 4th Semester 1st Week : Commencement of University Examination for 2nd Semester 9 - 13 : 1st Internal Examination for 1st Semester (NEP) 3rd Week : Re-admission for 3rd Semester (old) 18 - 31 : Durga Puja Holidays