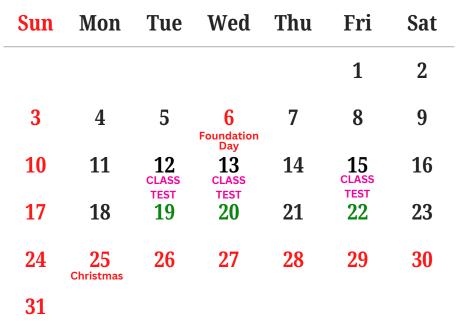

#### **DECEMBER - 2023**

12, 13, 15 : Class Tests for 3rd & 5th Semesters (Hons)
19, 20, 22 : Internal Assessment for 3rd & 5th Semesters (Hons)
3rd Week : Commencement of University Examination for 1st Semester
25 - 30 : Christmas and New Year Holidays