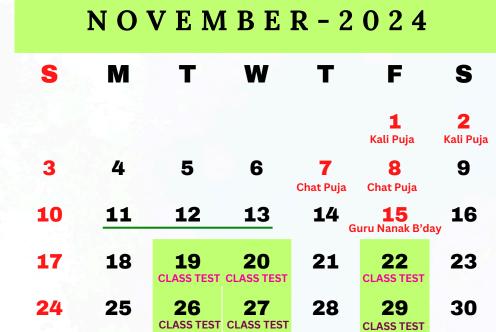

3rd Week: Commencement of University Examination 2024 for 1st Semester as per University Guidelines and notifications. 21, 22, 24: Class Test for 2nd Semesters 28, 29, 31: Class Test for 4th + 6th Semesters